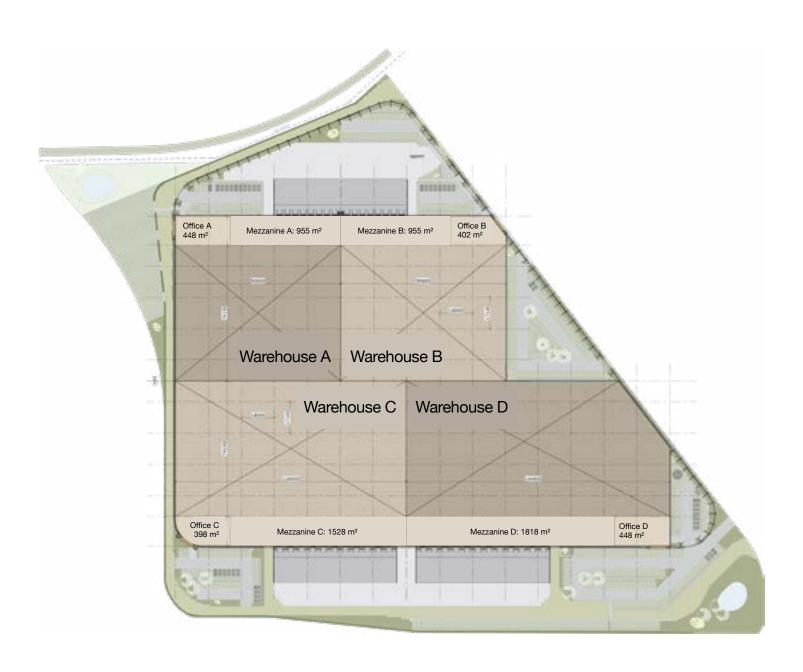

#### First floor overview

#### Office warehouse A first floor

Office A ground floor 230 m<sup>2</sup>

Office A first floor 448 m<sup>2</sup>

### Office warehouse B first floor

Office B ground floor 186 m<sup>2</sup>

Office B first floor 402 m<sup>2</sup>

#### Office warehouse C first floor

Office C ground floor 165 m<sup>2</sup>

Office C first floor 398 m<sup>2</sup>

#### Office warehouse D first floor

Office D ground floor 209 m<sup>2</sup>

Office D first floor 448 m<sup>2</sup>