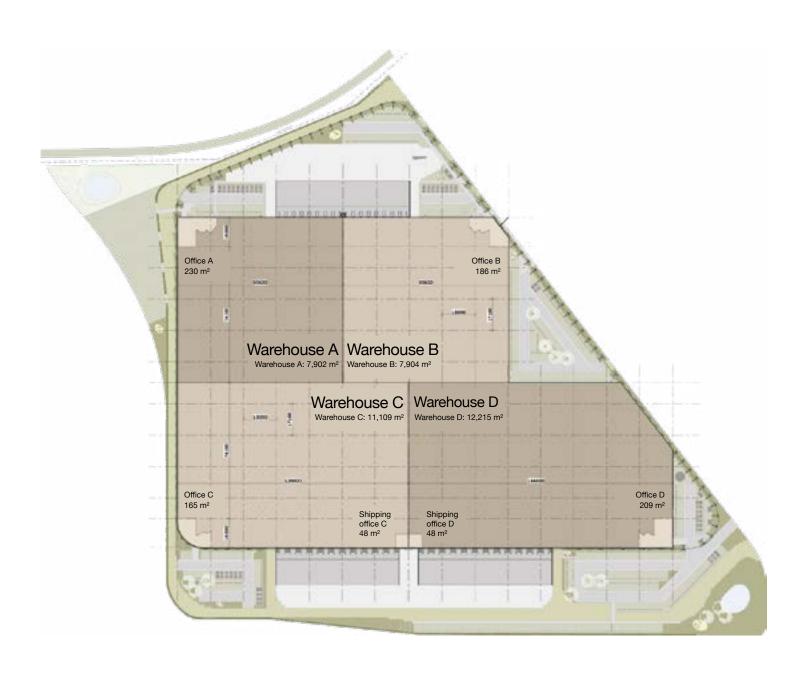

#### Ground floor overview

Clearance height 12.2 m<sup>1</sup>

## Office warehouse A ground floor

#### Office warehouse A first floor

Office A ground floor 230 m<sup>2</sup>

Office A first floor 448 m<sup>2</sup>

## Office warehouse B ground floor

### Office warehouse B first floor

Office B ground floor 186 m<sup>2</sup>

Office B first floor 402 m<sup>2</sup>

## Office warehouse C ground floor

#### Office warehouse C first floor

Office C ground floor 165 m<sup>2</sup>

Office C first floor 398 m<sup>2</sup>

## Office warehouse D ground floor

#### Office warehouse D first floor

Office D ground floor 209 m<sup>2</sup>

Office D first floor 448 m<sup>2</sup>