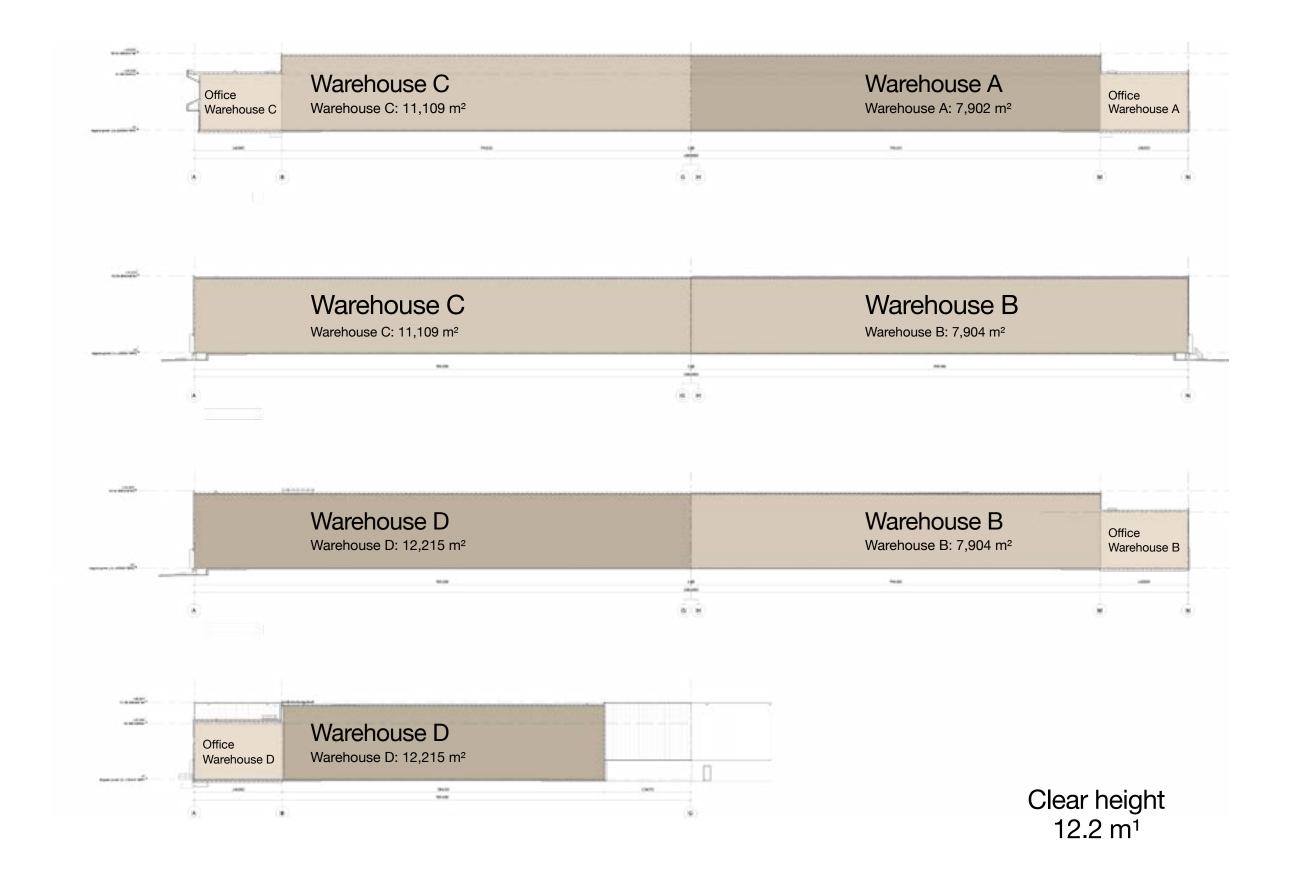

## Terrain



#### Ground floor overview



Clearance height 12.2 m<sup>1</sup>

#### First floor overview



## Office warehouse A ground floor

#### Office warehouse A first floor





Office A ground floor 230 m<sup>2</sup>

Office A first floor 448 m<sup>2</sup>

## Office warehouse B ground floor

### Office warehouse B first floor





Office B ground floor 186 m<sup>2</sup>

Office B first floor 402 m<sup>2</sup>

## Office warehouse C ground floor

#### Office warehouse C first floor





Office C ground floor 165 m<sup>2</sup>

Office C first floor 398 m<sup>2</sup>

## Office warehouse D ground floor

#### Office warehouse D first floor





Office D ground floor 209 m<sup>2</sup>

Office D first floor 448 m<sup>2</sup>

# Racking plan



## Façades



#### **Cross Section**



Floor plans

Floor plans