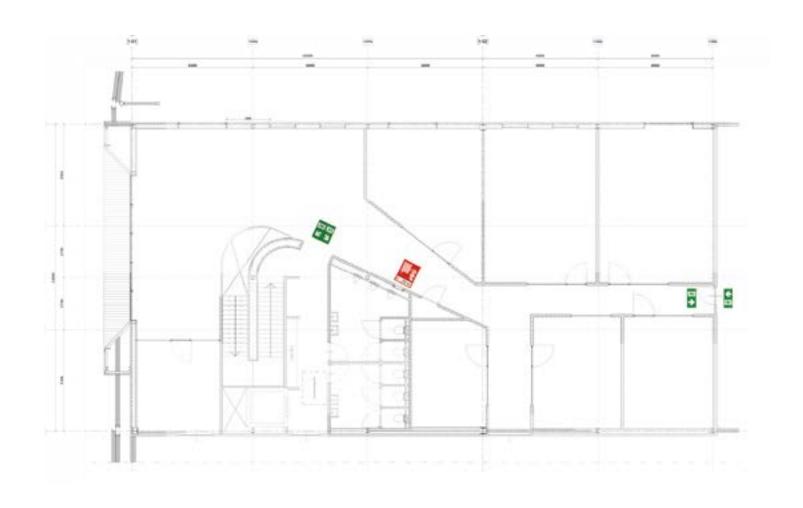

By Stellar Development

# Floor plans

Terrain

Ground floor overview

First floor overview

Office warehouse A ground floor

Office warehouse A first floor

Office warehouse B ground floor

Office warehouse B first floor

Office warehouse C ground floor

Office warehouse C first floor

Office warehouse D ground floor

Office warehouse D first floor

Racking

Façades

**Cross Section** 

## Terrain



#### Ground floor overview



Clearance height 12.2 m<sup>1</sup>

#### First floor overview



## Office warehouse A ground floor

#### Office warehouse A first floor





Office A ground floor 230 m<sup>2</sup>

Office A first floor 448 m<sup>2</sup>

## Office warehouse B ground floor

### Office warehouse B first floor





Office B ground floor 186 m<sup>2</sup>

Office B first floor 402 m<sup>2</sup>

## Office warehouse C ground floor

#### Office warehouse C first floor





Office C ground floor 165 m<sup>2</sup>

Office C first floor 398 m<sup>2</sup>

## Office warehouse D ground floor

#### Office warehouse D first floor





Office D ground floor 209 m<sup>2</sup>

Office D first floor 448 m<sup>2</sup>

# Racking plan



## Façades



#### **Cross Section**



Floor plans

Floor plans