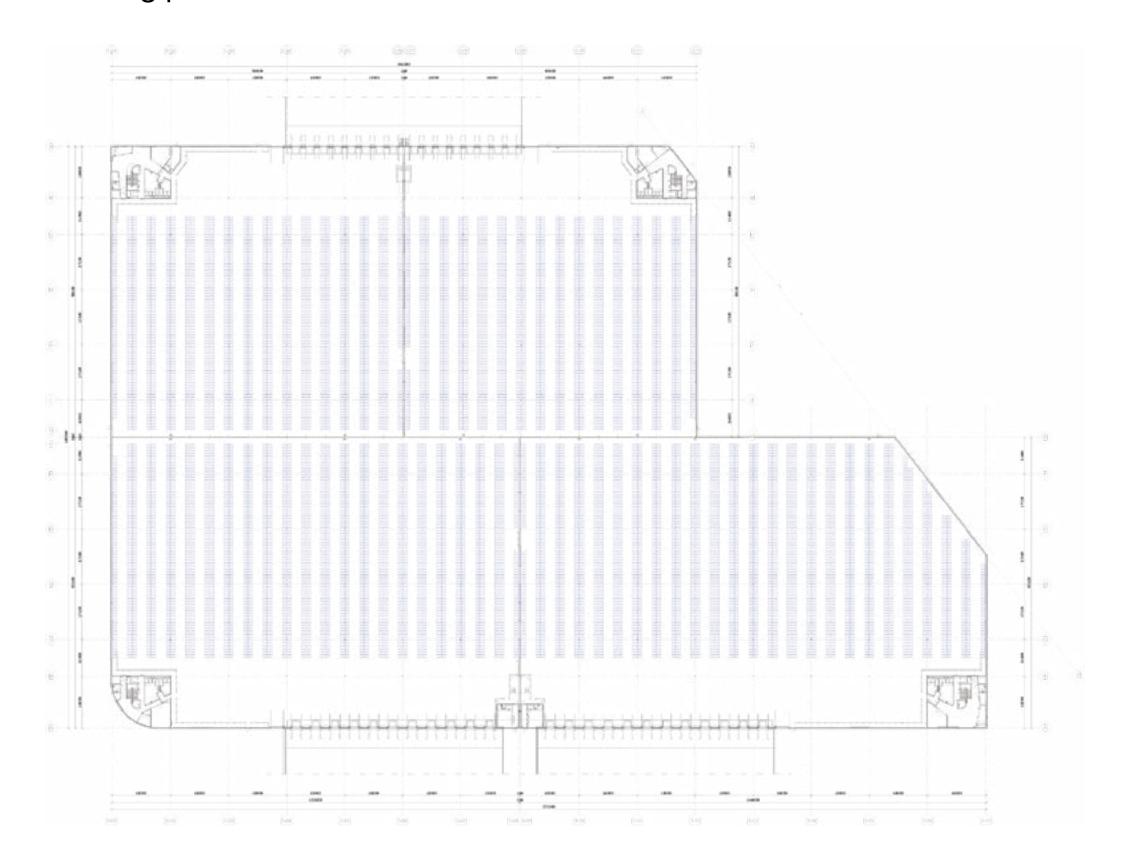

oor

Racking

Façades

**Cross Section** 

## Terrain



#### Ground floor overview



Clearance height 12.2 m<sup>1</sup>

#### First floor overview



## Office warehouse A ground floor

#### Office warehouse A first floor





Office A ground floor 230 m<sup>2</sup>

Office A first floor 448 m<sup>2</sup>

## Office warehouse B ground floor

### Office warehouse B first floor





Office B ground floor 186 m<sup>2</sup>

Office B first floor 402 m<sup>2</sup>

## Office warehouse C ground floor

#### Office warehouse C first floor





Office C ground floor 165 m<sup>2</sup>

Office C first floor 398 m<sup>2</sup>

## Office warehouse D ground floor

#### Office warehouse D first floor





Office D ground floor 209 m<sup>2</sup>

Office D first floor 448 m<sup>2</sup>

# Racking plan



## Façades



#### **Cross Section**



Floor plans

Floor plans