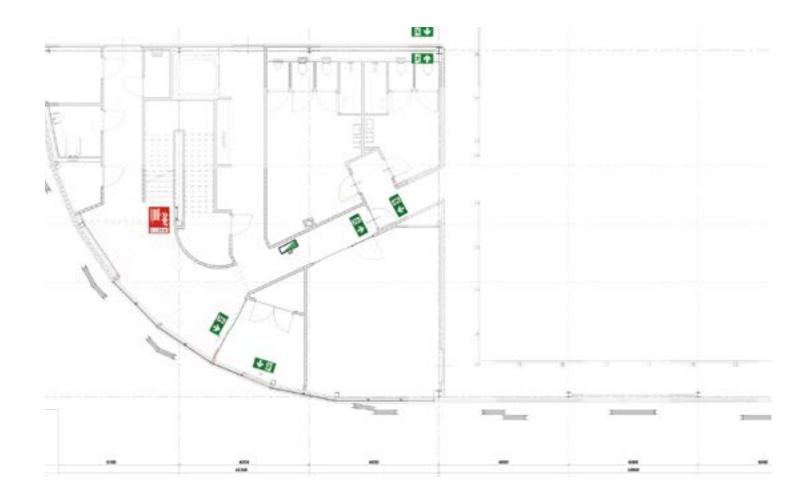

ew

Office warehouse A ground floor

Office warehouse A first floor

Office warehouse B ground floor

Office warehouse B first floor

Office warehouse C ground floor

Office warehouse C first floor

Office warehouse D ground floor

Office warehouse D first floor

Racking

Façades

**Cross Section** 

## Terrain



#### Ground floor overview



Clearance height 12.2 m<sup>1</sup>

#### First floor overview



## Office warehouse A ground floor

#### Office warehouse A first floor





Office A ground floor 230 m<sup>2</sup>

Office A first floor 448 m<sup>2</sup>

## Office warehouse B ground floor

### Office warehouse B first floor





Office B ground floor 186 m<sup>2</sup>

Office B first floor 402 m<sup>2</sup>

## Office warehouse C ground floor

#### Office warehouse C first floor





Office C ground floor 165 m<sup>2</sup>

Office C first floor 398 m<sup>2</sup>

## Office warehouse D ground floor

#### Office warehouse D first floor





Office D ground floor 209 m<sup>2</sup>

Office D first floor 448 m<sup>2</sup>

# Racking plan



## Façades



#### **Cross Section**



Floor plans

Floor plans