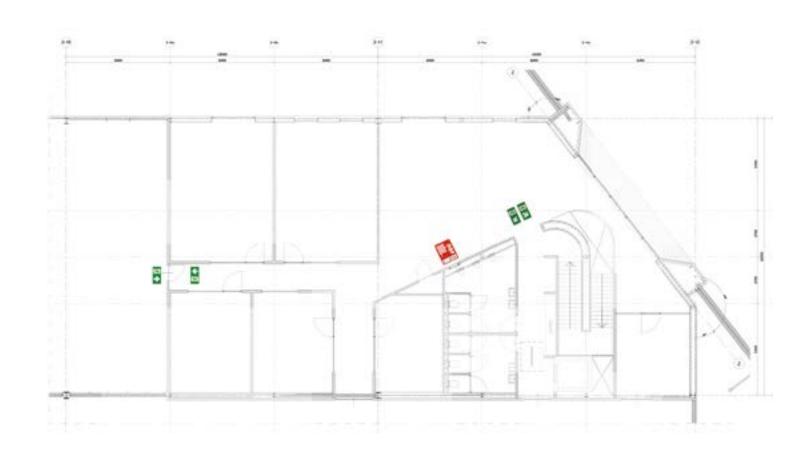

By Stellar Development

# Floor plans

Terrain

Ground floor overview

First floor overview

Office warehouse A ground floor

Office warehouse A first floor

Office warehouse B ground floor

Office warehouse B first floor

Office warehouse C ground floor

Office warehouse C first floor

Office warehouse D ground floor

Office warehouse D first floor

Racking

Façades

**Cross Section** 

## Terrain



#### Ground floor overview



Clearance height 12.2 m<sup>1</sup>

#### First floor overview



## Office warehouse A ground floor

#### Office warehouse A first floor





Office A ground floor 230 m<sup>2</sup>

Office A first floor 448 m<sup>2</sup>

## Office warehouse B ground floor

### Office warehouse B first floor





Office B ground floor 186 m<sup>2</sup>

Office B first floor 402 m<sup>2</sup>

## Office warehouse C ground floor

#### Office warehouse C first floor





Office C ground floor 165 m<sup>2</sup>

Office C first floor 398 m<sup>2</sup>

## Office warehouse D ground floor

#### Office warehouse D first floor





Office D ground floor 209 m<sup>2</sup>

Office D first floor 448 m<sup>2</sup>

# Racking plan



## Façades



#### **Cross Section**



Floor plans

Floor plans