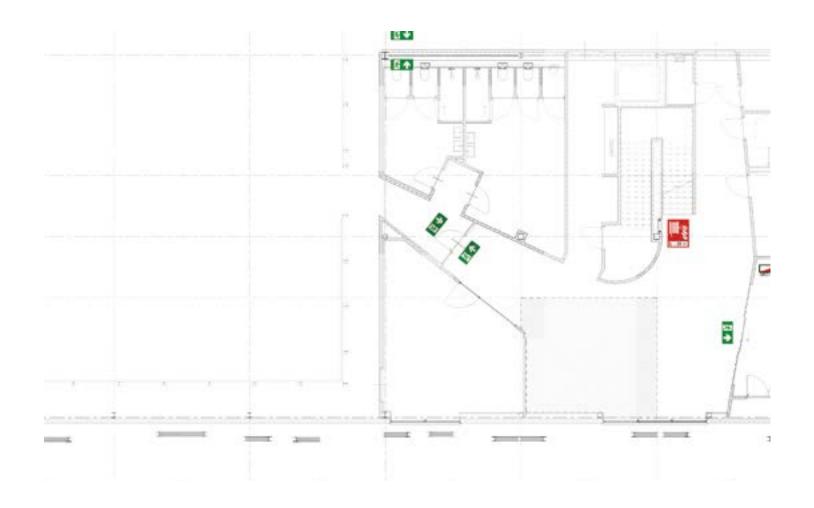

## Office warehouse B ground floor

### Office warehouse B first floor

Office B ground floor 186 m<sup>2</sup>

Office B first floor 402 m<sup>2</sup>