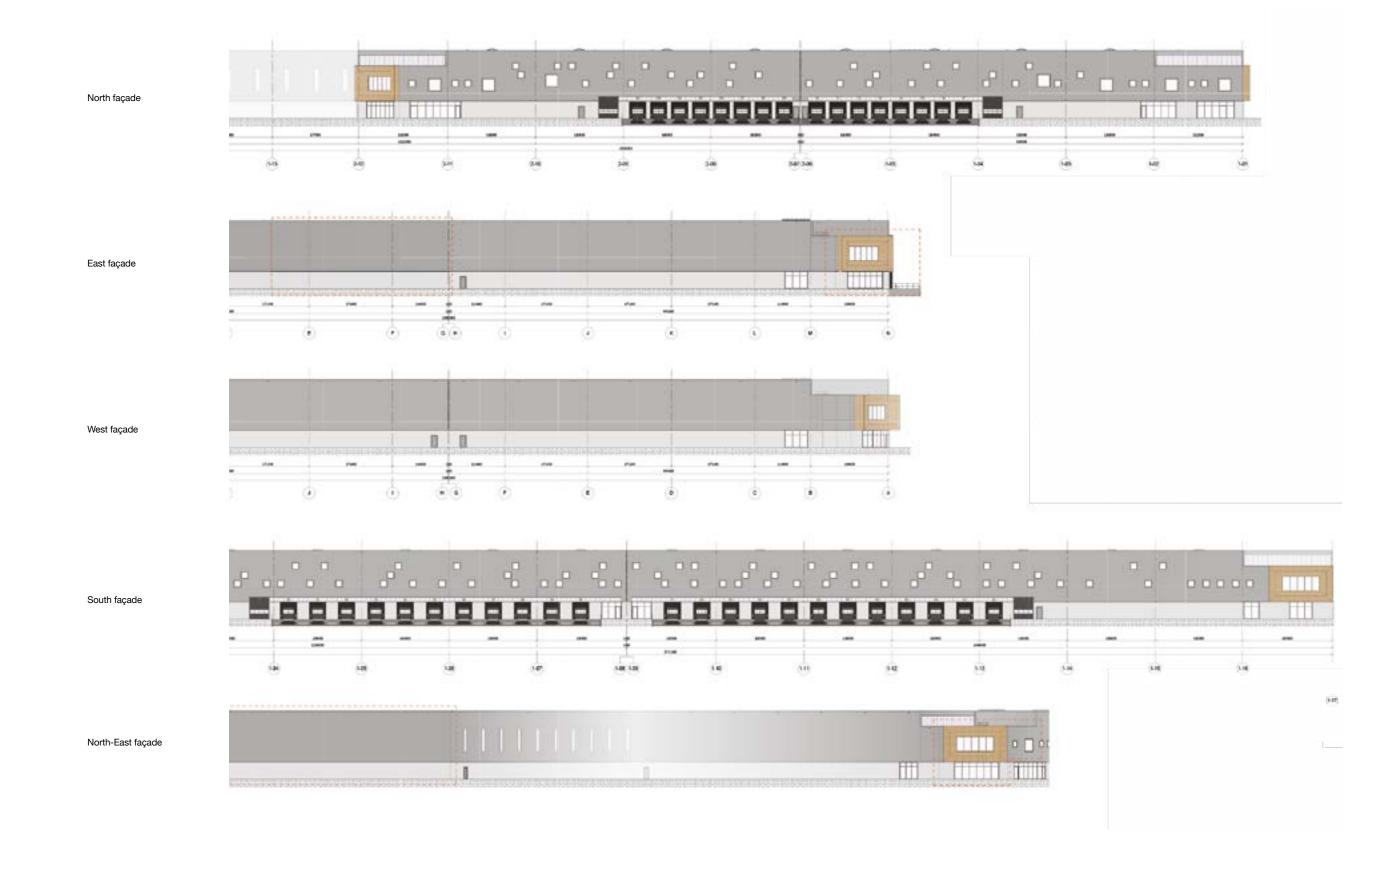

Façades

**Cross Section** 

## Terrain



#### Ground floor overview



Clearance height 12.2 m<sup>1</sup>

#### First floor overview



## Office warehouse A ground floor

#### Office warehouse A first floor





Office A ground floor 230 m<sup>2</sup>

Office A first floor 448 m<sup>2</sup>

## Office warehouse B ground floor

### Office warehouse B first floor





Office B ground floor 186 m<sup>2</sup>

Office B first floor 402 m<sup>2</sup>

## Office warehouse C ground floor

#### Office warehouse C first floor





Office C ground floor 165 m<sup>2</sup>

Office C first floor 398 m<sup>2</sup>

## Office warehouse D ground floor

#### Office warehouse D first floor





Office D ground floor 209 m<sup>2</sup>

Office D first floor 448 m<sup>2</sup>

# Racking plan



## Façades



#### **Cross Section**



Floor plans

Floor plans