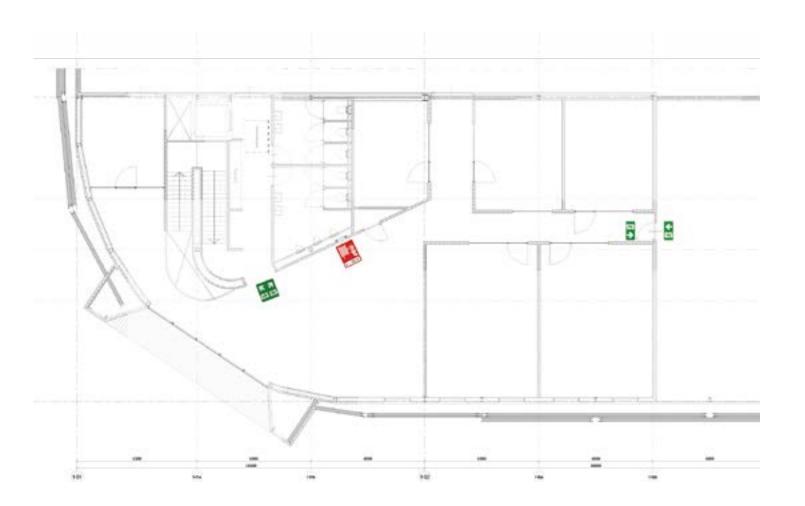

## Office warehouse A ground floor

#### Office warehouse A first floor

Office A ground floor 230 m<sup>2</sup>

Office A first floor 448 m<sup>2</sup>