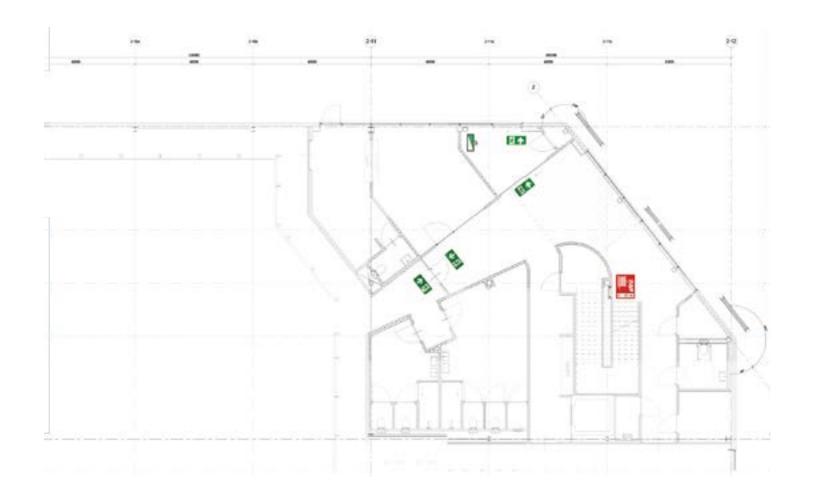

By Stellar Development

# Floor plans

Terrain

Ground floor overview

First floor overview

Office warehouse A ground floor

Office warehouse A first floor

Office warehouse B ground floor

Office warehouse B first floor

Office warehouse C ground floor

Office warehouse C first floor

Office warehouse D ground floor

Office warehouse D first floor

Racking

Façades

**Cross Section** 

## Terrain



#### Ground floor overview



Clearance height 12.2 m<sup>1</sup>

#### First floor overview



## Office warehouse A ground floor

#### Office warehouse A first floor





Office A ground floor 230 m<sup>2</sup>

Office A first floor 448 m<sup>2</sup>

## Office warehouse B ground floor

### Office warehouse B first floor





Office B ground floor 186 m<sup>2</sup>

Office B first floor 402 m<sup>2</sup>

## Office warehouse C ground floor

#### Office warehouse C first floor





Office C ground floor 165 m<sup>2</sup>

Office C first floor 398 m<sup>2</sup>

## Office warehouse D ground floor

#### Office warehouse D first floor





Office D ground floor 209 m<sup>2</sup>

Office D first floor 448 m<sup>2</sup>

# Racking plan



## Façades



#### **Cross Section**



Floor plans

Floor plans