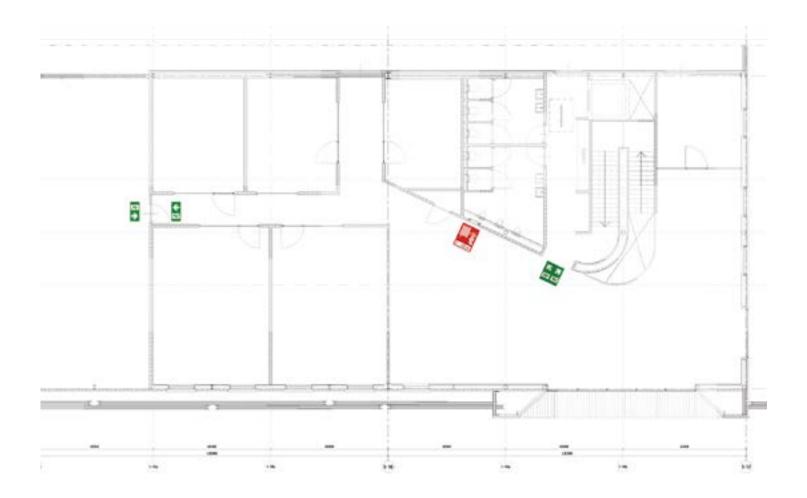

## Office warehouse D ground floor

#### Office warehouse D first floor

Office D ground floor 209 m<sup>2</sup>

Office D first floor 448 m<sup>2</sup>