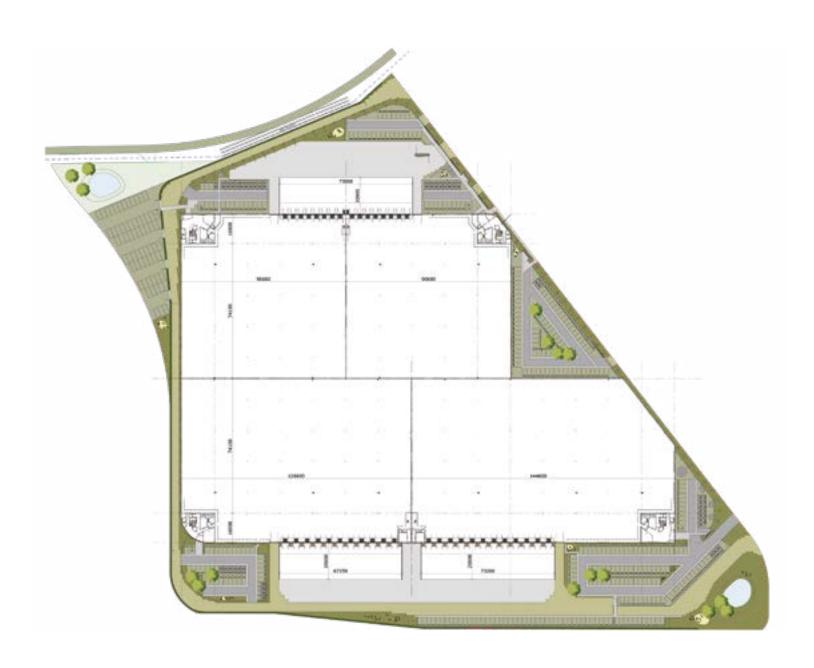

By Stellar Development

# Floor plans

Terrain

Ground floor overview

First floor overview

Office warehouse A ground floor

Office warehouse A first floor

Office warehouse B ground floor

Office warehouse B first floor

Office warehouse C ground floor

Office warehouse C first floor

Office warehouse D ground floor

Office warehouse D first floor

Racking

Façades

**Cross Section** 

## Terrain



#### Ground floor overview



Clearance height 12.2 m<sup>1</sup>

#### First floor overview



## Office warehouse A ground floor

#### Office warehouse A first floor





Office A ground floor 230 m<sup>2</sup>

Office A first floor 448 m<sup>2</sup>

## Office warehouse B ground floor

### Office warehouse B first floor





Office B ground floor 186 m<sup>2</sup>

Office B first floor 402 m<sup>2</sup>

## Office warehouse C ground floor

#### Office warehouse C first floor





Office C ground floor 165 m<sup>2</sup>

Office C first floor 398 m<sup>2</sup>

## Office warehouse D ground floor

#### Office warehouse D first floor





Office D ground floor 209 m<sup>2</sup>

Office D first floor 448 m<sup>2</sup>

# Racking plan



## Façades



#### **Cross Section**



Floor plans